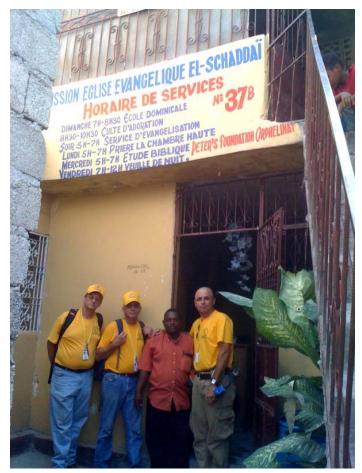

If you need information go to:

<u>www.lbc.org/bibledrill</u> or e-mail Julie Woodrum <u>Julie.woodrum@lbc.org</u>. Medical Team to Haiti

(Photo includes: Joel Sanders, Tom Rabalais and Steve Armstrong from BAGBR)

Bro. Steve Armstrong and thirteen others arrived in Portau-Prince, Haiti on February 21<sup>st</sup>. The medical team treated over one thousand two hundred patients and shared the Gospel with hundreds. They inspected nearly two hundred homes and the chaplains had the privilege of praying, encouraging and sharing the love of Christ with many families. The greatest news is that twenty-nine people prayed to receive Christ